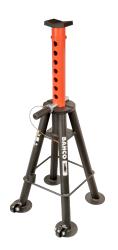

## BH3HD20000A

20T Heavy Duty Jack Stand

## **PRODUCT DETAILS**

- 20T jack stand specially designed for heavy duty applications
- Reinforced structure for increased safety when supporting loads
- Safety pin locking system with rubber grip
- 1150 mm maximum height achievable
- Special rubberised V-shape saddle for easy and secure loading
- Equipped with two wheels for convenient transport
- TÜV approved and GS certified
- Sold individually